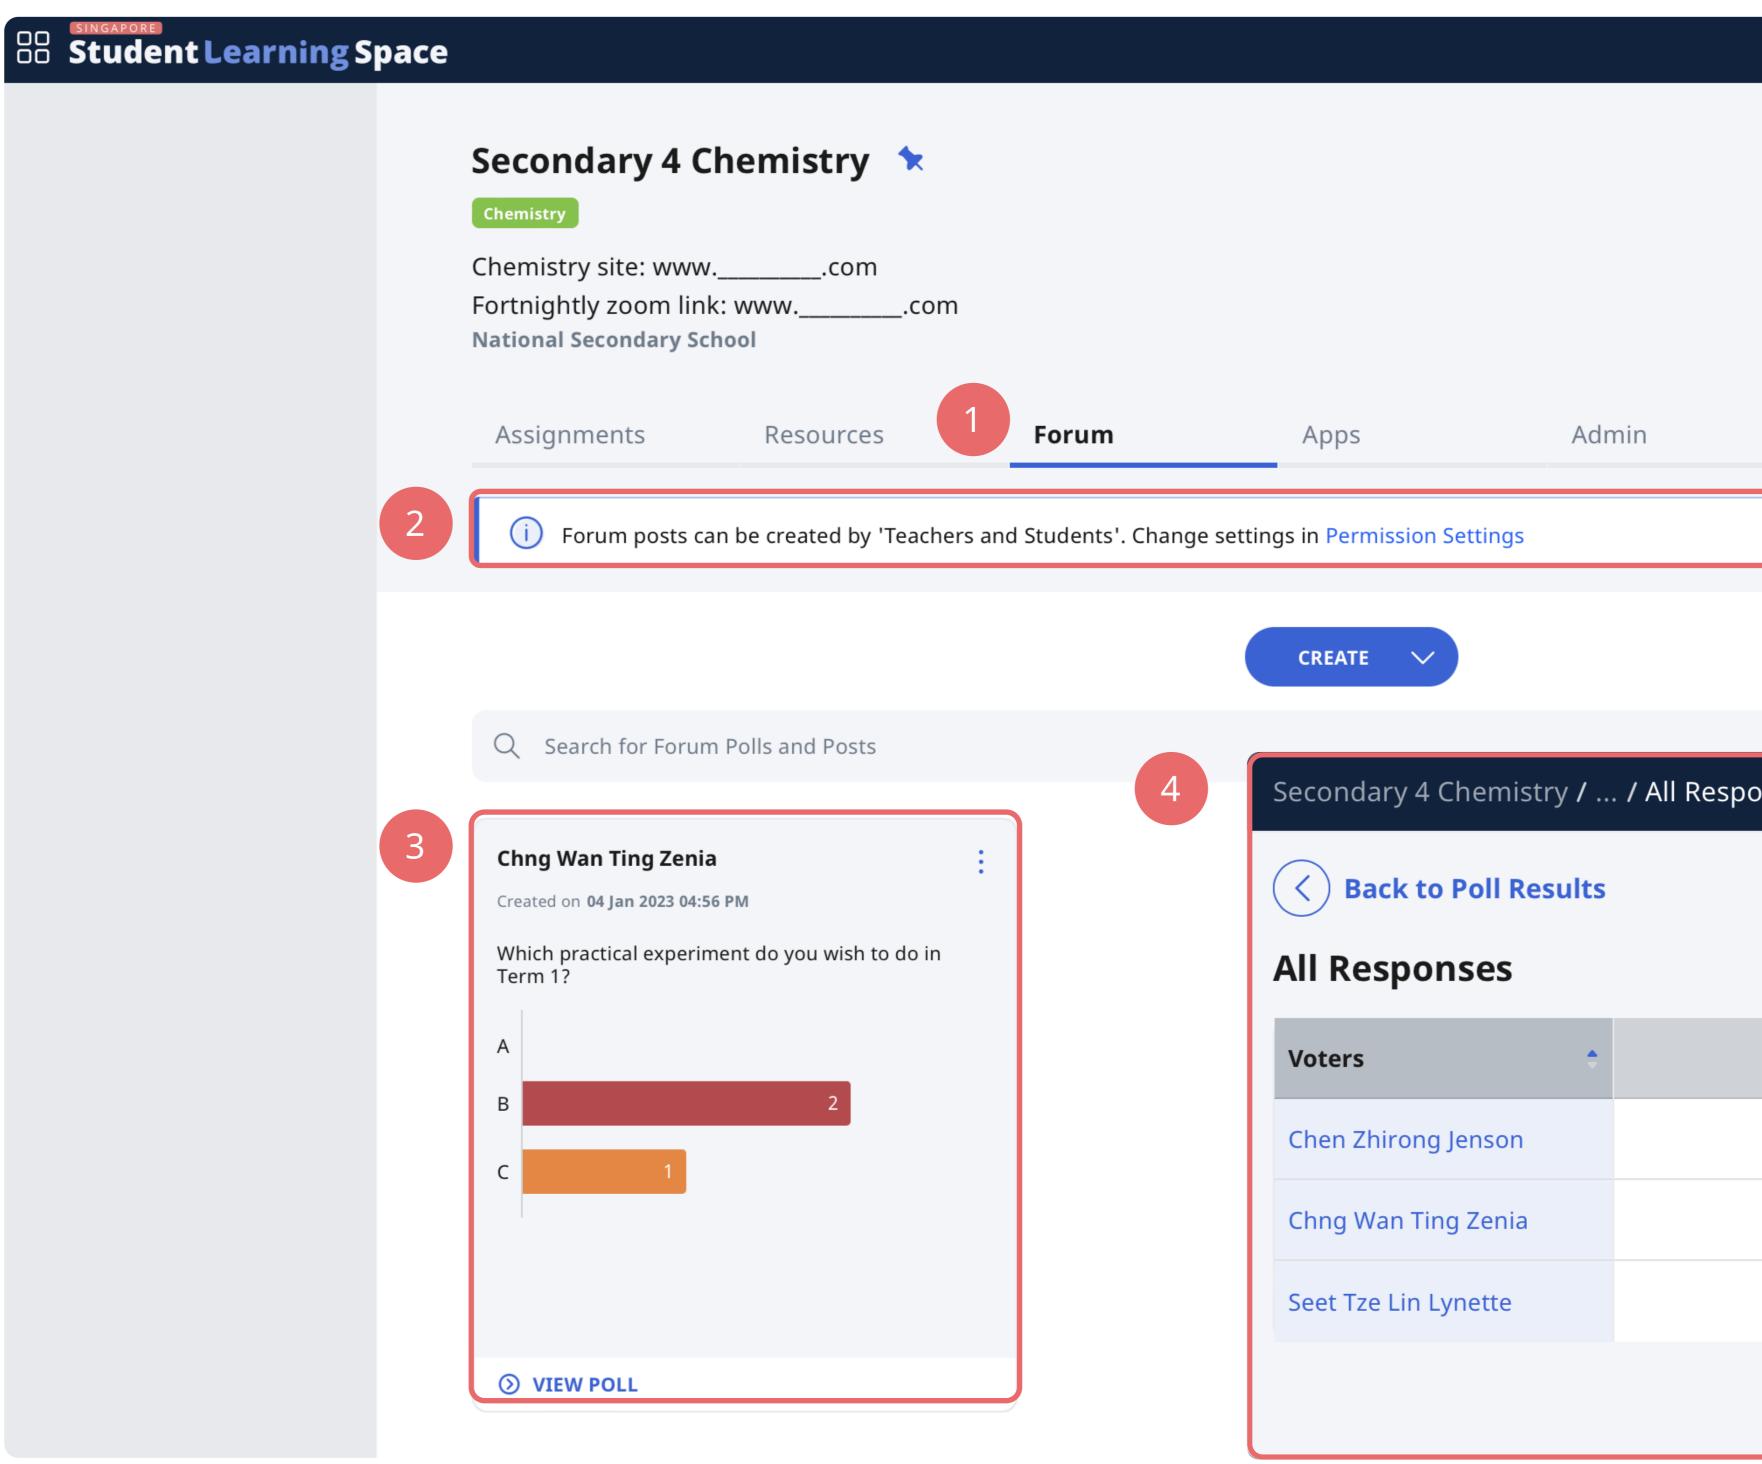

## Really?

0

**Forum** tab allows teachers to post class discussions and polls for students to respond to.

# **Choose the right Poll Type**

# **Class Group Poll**

Permission Settings can be modified to grant students permission to initiate class discussions and polls on their own.

• On a scale of 1-7 (1 being not excited, 7 being very

**Polls** are designed for students to respond in two ways: with multiple-choice options, or using a slider.

**Poll Results** have been enhanced to allow teachers to view individual student choices.

|                |                   |   | Q |            | : |
|----------------|-------------------|---|---|------------|---|
|                | ARNING PROGRESS   |   |   |            |   |
| <b>VIEW CL</b> | ASS NOTIFICATIONS |   |   |            |   |
|                |                   |   |   |            |   |
|                |                   |   |   |            |   |
|                |                   |   |   |            |   |
|                |                   |   |   |            |   |
|                |                   |   |   |            |   |
| nses           |                   |   |   |            | X |
|                |                   |   |   |            |   |
|                |                   |   |   |            |   |
| A -            | В                 | * |   | С          | * |
| $\bigcirc$     |                   |   |   | $\bigcirc$ |   |
| $\bigcirc$     | $\bigcirc$        |   |   |            |   |
| $\bigcirc$     |                   |   |   | $\bigcirc$ |   |
|                |                   |   |   |            |   |

### **Teacher's View of Class Group Forum**